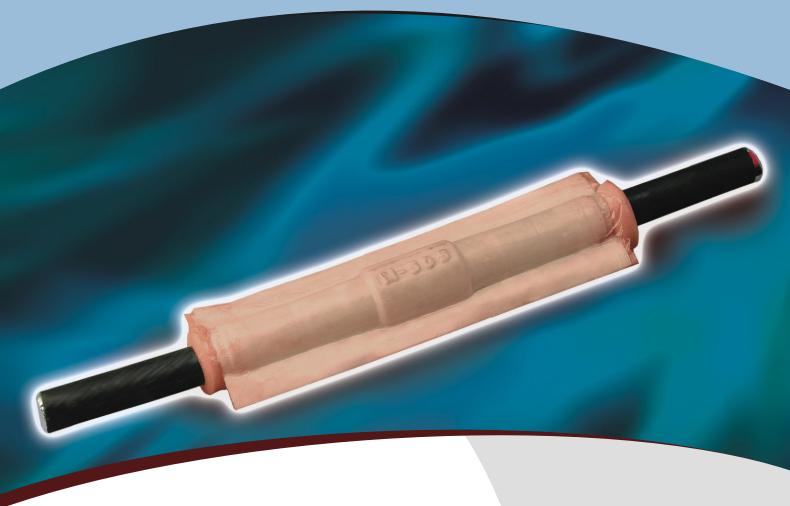

# **Joints**





M-Seal Tapex System of cable jointing follows the time tested technique of rebuilding the cable construction.

The system is simple and is based on three components:

- 1. Self Amalgamating Insulating Tapes
- 2. Self Amalgamating Semi-Conducting Tapes
- 3. Non Linear Stress Grading Pads

The system can be easily installed by jointers, with minimum skills.

The non linear stress grading material in M-Seal Tapex System eliminates the cumbersome and time consuming process of tapering the XLPE insulation at ferrule end in straight through joints. The stripped cable insulation, conductor screen and insulation screen are rebuilt with Self Amalgamating EPDM Tapes. This is the most proven and dependable method of jointing, which extends even beyond 66kV class of cables.

The joint is enclosed an