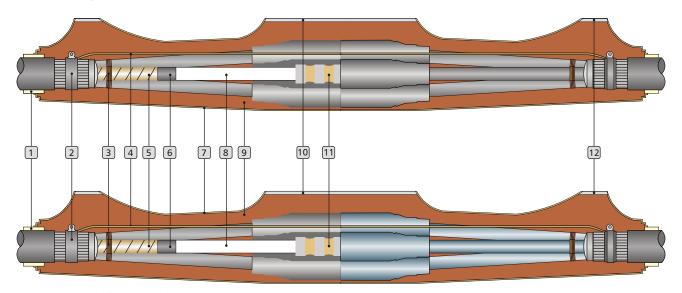

## **Straight Joint**

### **Transition Joint**

### Assembly

- 1 Sponge Sheet
- 2 Worm Drive Clip
- 3 Binding wire
- **4** Earth continuityconnection
- **5** Copper screen
- 6 Semi conducting layer
- **7** Hip mould
- **8** Core insulation
- 9 CJ compound
- **10** Pouring gate
- **11** Ferrule
- 12 Riser