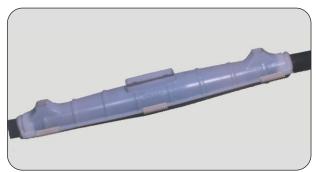

em has been specially designed for ideal performance in conditions with uncontrolled back fill & presence of sub-soil water. The same system with minor modifications is suitable for jointing XLPE to PILC cables i.e. for making Transition Joints.

- Few Components and no mastics
- Easy to install as it requires no heating
  - No tapering of XLPE Insulation
  - Cold Flow property
    - Thermally compatible with XLPE Insulation
    - Provides complete mechanical & moisture protection

## **Straight Joint**



### **Transition Joint**

### Assembly



- 1 Sponge Sheet
- 2 Worm Drive Clip
- 3 Binding wire
- **4** Earth continuityconnection
- **5** Copper screen
- 6 Semi conducting layer
- **7** Hip mould
- **8** Core insulation
- 9 CJ compound
- **10** Pouring gate
- **11** Ferrule
- 12 Riser



Tapex Straight Joint

#### Important Notice

Before using this product, you must evaluate it and determine if it is suitable for your intended application. You assume all risks and liability associated with such use.

#### Warranty; Limited Remedy; Limited Liability.

This product will be free from defects in material and manufacture at the time of purchase. **3M MAKES NO OTHER WARRANTIES** 



Electrical Markets Division Concorde Block, UB City, 24, Vittal Mallya Road, Bangalore - 560 001. Ph: 080 - 2223 1414 Fax: 080 - 22232373 INCLUDING, BUT NOT LIMITED TO, ANY IMPLIED WARRANTY OF MERCHANTABILITY OR FITNESS FOR A PARTICULAR PURPOSE. If this product is defective within the warranty period stated above, your exclusive remedy shall be, at 3M's option, to replace or repair the 3M product