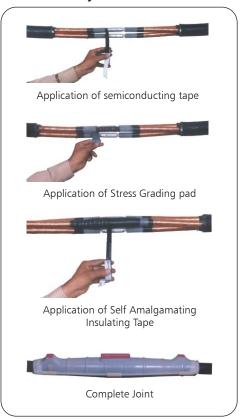

# **Joints**

M-Seal Tapex System of cable jointing follows the time tested technique of rebuilding the cable construction.

The system is simple and is based on three components:

- 1. Self Amalgamating Insulating Tapes
- 2. Self Amalgamating Semi-Conducting Tapes
- 3. Non Linear Stress Grading Pads

The system can be easily installed by jointers, with minimum skills.

The non linear stress grading material in M-Seal Tapex System eliminates the cumbersome and time consuming process of tapering the XLPE insulation at ferrule end in straight through joints. The stripped cable insulation, conductor screen and insulation screen are rebuilt with Self Amalgamating EPDM Tapes. This is the most proven and dependable method of jointing, which extends even beyond 66kV class of cables.